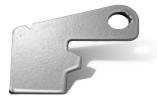

## NO RECLINE POSITION

**3 RECLINE POSITIONS** 

**2 RECLINE POSITIONS** 

Part# Description NO RECLINE POSITION 7770170 7770171 1 RECLINE POSITIONS room. 7770172 **2 RECLINE POSITIONS** 7770173 3 RECLINE POSITIONS

- Optimize seat recline positions for all seated passengers.
- Brackets are available in no recline position, 1, 2 and 3 reclining positions
- First recline bracket position will give passengers 2" of reclining room.
- Second recline bracket position will give passengers 4" of reclining room.
- Third recline bracket position will give passengers 6" of reclining