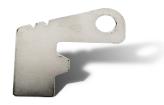

## NO RECLINE POSITION

**3 RECLINE POSITIONS** 

**2 RECLINE POSITIONS** 

Part# Description NO RECLINE POSITION 7770170 7770171 1 RECLINE POSITIONS room. 7770172 **2 RECLINE POSITIONS** 7770173 3 RECLINE POSITIONS

- Optimize seat recline positions for all seated passengers.
- Brackets are available in no recline position, 1, 2 and 3 reclining positions
- First recline bracket position will give passengers 2" of reclining room.
- Second recline bracket position will give passengers 4" of reclining room.
- Third recline bracket position will give passengers 6" of reclining