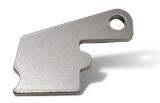

## NO RECLINE POSITION

**3 RECLINE POSITIONS** 

**2 RECLINE POSITIONS** 

Part# Description NO RECLINE POSITION 7770170 7770171 1 RECLINE POSITIONS room. 7770172 **2 RECLINE POSITIONS** 7770173 3 RECLINE POSITIONS

- Optimize seat recline positions for all seated passengers.
- Brackets are available in no recline position, 1, 2 and 3 reclining positions
- First recline bracket position will give passengers 2" of reclining room.
- Second recline bracket position will give passengers 4" of reclining room.
- Third recline bracket position will give passengers 6" of reclining