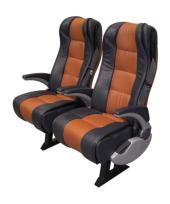

## **AMAYA SEAT RECLINE BRACKETS**

ENSURE YOUR CUSTOMERS ARE COMFORTABLE

- Optimize seat recline positions for all seated passengers.
- Brackets are available in no recline position, 1, 2 and 3 reclining positions
- First recline bracket position will give passengers 2" of reclining room.
- Second recline bracket position will give passengers 4" of reclining room.
- Third recline bracket position will give passengers 6" of reclining