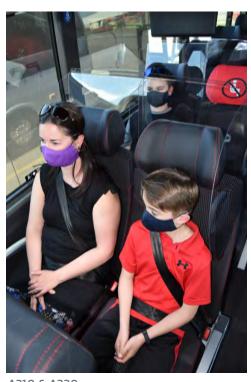

## **PASSENGERS PARTITIONS**

PARTNERED WITH AMAYA SEATING FOR DEVELOPMENT

REVUE

A210 & A220

- → Optimizes seating capacity and passenger protection
- → Mitigates possibility of droplet contamination among rows
- → Made of robust, transparent, easy to clean material
- → Fits Amaya A210, A220 & Brazil seats models with headrests
- → Installs in seconds and without screws
- Removable without making seat alterations
- → Meets FMVSS302 and FMVSS205 regulations
- Installation hardware and instructions included