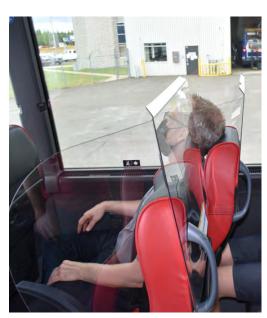

## **PASSENGERS PARTITIONS**

PARTNERED WITH AMAYA SEATING FOR DEVELOPMENT

REVUE

A210 & A220

- → Optimizes seating capacity and passenger protection
- → Mitigates possibility of droplet contamination among rows
- → Made of robust, transparent, easy to clean material
- → Fits Amaya A210, A220 & Brazil seats models with headrests
- → Installs in seconds and without screws
- Removable without making seat alterations
- → Meets FMVSS302 and FMVSS205 regulations
- Installation hardware and instructions included