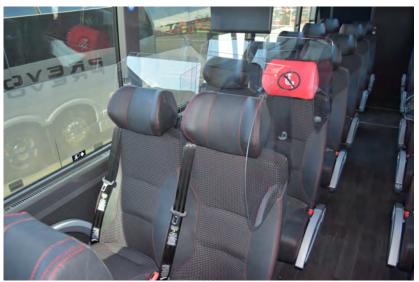

## **PASSENGERS PARTITIONS**

PARTNERED WITH AMAYA SEATING FOR DEVELOPMENT

REVUE

A210 & A220

- → Optimizes seating capacity and passenger protection
- → Mitigates possibility of droplet contamination among rows
- → Made of robust, transparent, easy to clean material
- → Fits Amaya A210, A220 & Brazil seats models with headrests
- → Installs in seconds and without screws
- Removable without making seat alterations
- → Meets FMVSS302 and FMVSS205 regulations
- Installation hardware and instructions included