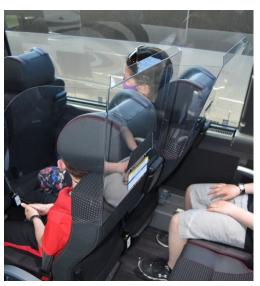

## **PASSENGERS PARTITIONS**

PARTNERED WITH AMAYA SEATING FOR DEVELOPMENT

REVUE

A210 & A220

- → Optimizes seating capacity and passenger protection
- → Mitigates possibility of droplet contamination among rows
- → Made of robust, transparent, easy to clean material
- → Fits Amaya A210, A220 & Brazil seats models with headrests
- → Installs in seconds and without screws
- Removable without making seat alterations
- → Meets FMVSS302 and FMVSS205 regulations
- Installation hardware and instructions included