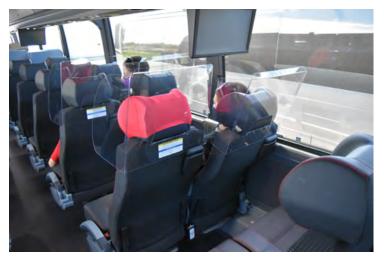

## **PASSENGERS PARTITIONS**

PARTNERED WITH AMAYA SEATING FOR DEVELOPMENT

REVUE

A210 & A220

- → Optimizes seating capacity and passenger protection
- → Mitigates possibility of droplet contamination among rows
- → Made of robust, transparent, easy to clean material
- → Fits Amaya A210, A220 & Brazil seats models with headrests
- → Installs in seconds and without screws
- Removable without making seat alterations
- → Meets FMVSS302 and FMVSS205 regulations
- Installation hardware and instructions included