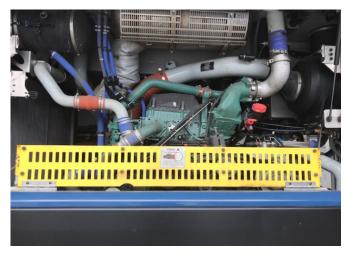

## PREVOST ENGINE BELT GUARD

PROVIDE A SAFE WORK ENVIRONMENT AND PROTECT YOUR INVESTMENTS

- TO BE INSTALLED ON X3 SERIES WITH COOLANT SYSTEM ELECTRICAL FANS
  - X345 VIP MTH (FROM VIN# H-6181)
    X345 VIP (FROM VIN# H-6180)
    X345 COACH-US (FROM VIN# H-6182)
    X345 COACH-CDN (FROM VIN# H-7399)
    X345 COMMUTER (FROM VIN# J-7485)

- Avoid occupational injuries by covering moving pulleys, rollers and belts.
- Protect your engine from outside debris damage.
- This new engine guard promotes a safe and secure work environment.
- A safe workplace tends to be a more efficient one.
- Painted in bright yellow to designate caution and mark the potential of a physical hazard.

| PART#   | DESCRIPTION       |
|---------|-------------------|
| IS18901 | ENGINE BELT GUARD |

Freight is prepaid for all ground shipments (minimum order may apply)