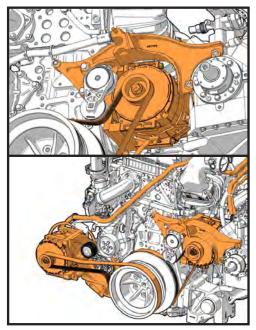

## UPGRADE YOUR CHARGING SYSTEM

REVE

LONG-LIFE, SUPERIOR PERFORMANCE AND RELIABILITY FOR YOUR AFTERMARKET APPLICATIONS

PREVOST

THE ULTIMATE EXPERIENCE

- Remy Alternator: 250 amp, air-cooled.
- Greater total current output: Prior to EFD 1 Remy will do the job of 2 Bosch units.
- Increased life: 3.5 year life expectancy compared to 2 years for the Bosch units.
- All belts kept low and protected by the bumper.
- Previous components were eliminated to increase overall reliabilty.
- Easier to maintain due to better accessibility.
- All work performed in our service centers includes a 24 month parts and labor warranty

|   |         |           | Prevost Seated Coaches                               |           |           |           |
|---|---------|-----------|------------------------------------------------------|-----------|-----------|-----------|
|   |         | 9700      | FACTORY EQUIPPED<br>WITH ELECTRIC FAN<br>DRIVE (EFD) |           | NON EFD   |           |
| _ |         |           | H3                                                   | Х3        | Н3        | Х3        |
|   | KIT No  | 2013-2019 | 2018-2019                                            | 2017-2019 | 2013-2018 | 2014-2017 |
|   | IS19905 |           | Х                                                    |           |           |           |
|   | IS19906 |           |                                                      | Х         |           |           |
|   | IS19907 | X         |                                                      |           |           |           |
|   | IS19908 |           |                                                      |           | Х         |           |
| L | IS19909 |           |                                                      |           |           | Х         |