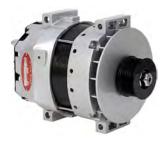

## UPGRADE YOUR CHARGING SYSTEM

REVE

LONG-LIFE, SUPERIOR PERFORMANCE AND RELIABILITY FOR YOUR AFTERMARKET APPLICATIONS

PREVOST

THE ULTIMATE EXPERIENCE

- Remy Alternator: 250 amp, air-cooled.
- Greater total current output: Prior to EFD 1 Remy will do the job of 2 Bosch units.
- Increased life: 3.5 year life expectancy compared to 2 years for the Bosch units.
- All belts kept low and protected by the bumper.
- Previous components were eliminated to increase overall reliabilty.
- Easier to maintain due to better accessibility.
- All work performed in our service centers includes a 24 month parts and labor warranty