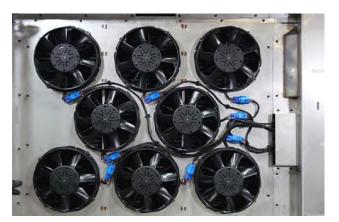

## Electric fan drive retrofit kit

## Improve performance & peace of mind

Upgrade your system with the latest technology. The reliable electric fan drive helps keep your vehicle on the road, so you reach all your destinations.

- Driven by electrical energy instead of the engine belt drive, allows return of up to 20hp giving you more drive power
- Replaces existing infrastructure fan, drive shaft, pulley, clutch, gearbox – with the electronic module with dual outputs and an extra alternator for better reliability
- Promotes improved access for engine and cooling system maintenance
- All-weather tested fuse box meets IP66 conditions, ensuring lasting quality to keep you on the road
- Additional condenser kit required for motorhomes with driver's air only HVAC