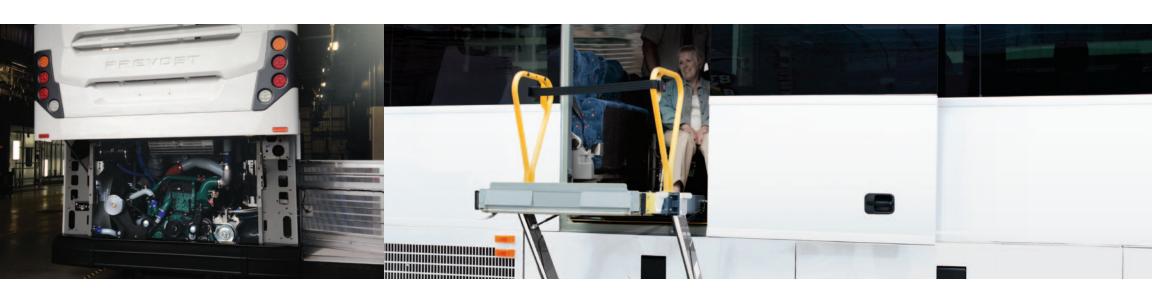

# **VERTICAL INSTALLATION OF EXHAUST SYSTEM**

Thanks to our unique vertical installation and rooftop diffuser mount, the SCR and DPF system produces less heat in the engine compartment. It also provides easier accessibility for safer maintenance. In this vertical configuration, the DPF and SCR components and sensors are better protected from damage.

# **SWAP AND PLUG WHEELCHAIR LIFT**

Allows for easy maintenance without keeping a coach down.

# SIMPLE OPERATION AND HASSLE-FREE MAINTENANCE

- Scheduled maintenance components are conveniently located in easy to access compartments
- Hinged doors and fenders provide full access to engine, transmission and rear suspension components
- Easy to drive and maintain