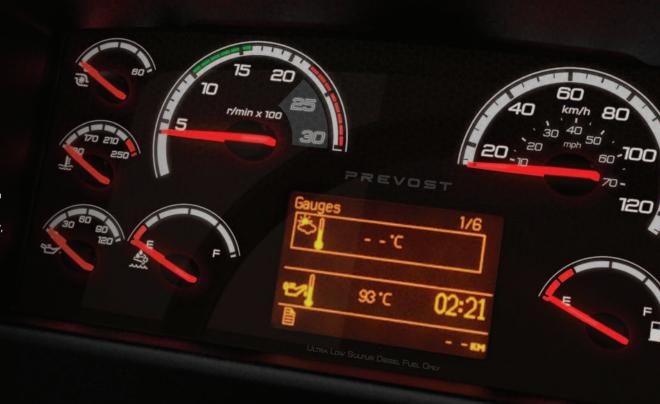

# **ERGONOMICALLY DESIGNED COCKPIT**

Prevost took a page from automotive design when developing the new message center displays, resulting in a substantially improved environment for the driver.