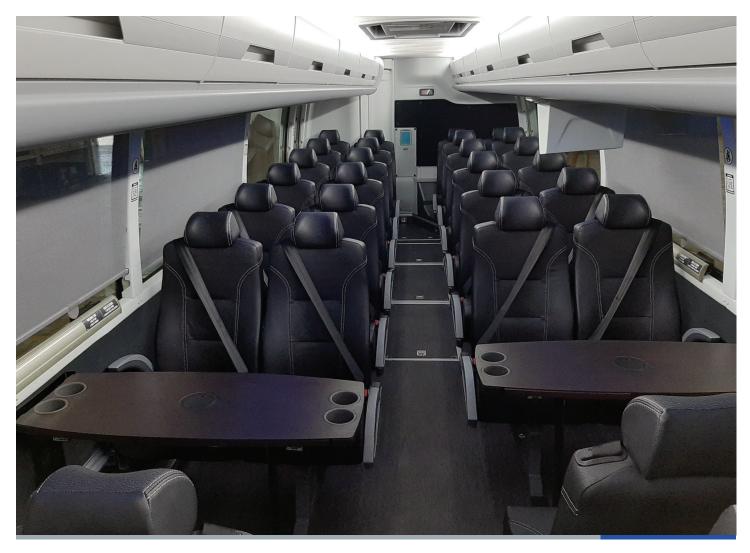

## **NEW - Optional Work Table**

Passengers will love the opportunity to make their commute more productive.

- Attractive wood-grain finish
- (4) cup holders deep enough for larger drinks and out of the way of laptop/other work area
- Outlets for charging multiple phones, laptops, tablets, etc.
- Easily accessible slot for storing cell phones
- (4) sliding extensions to expand work area