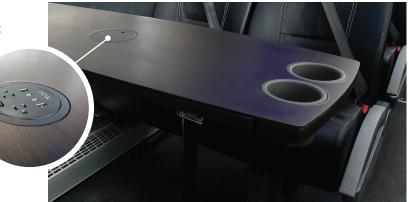

## **NEW - Optional Work Table**

Passengers will love the opportunity to make their commute more productive.

- Attractive wood-grain finish
- (4) cup holders deep enough for larger drinks and out of the way of laptop/other work area
- Outlets for charging multiple phones, laptops, tablets, etc.
- Easily accessible slot for storing cell phones
- (4) sliding extensions to expand work area

## **In-Table Outlet Receptacle**

- Accessible to each passenger sitting at table
- 110V, USB & USB-C
- Flips over for flatter surface when not in use