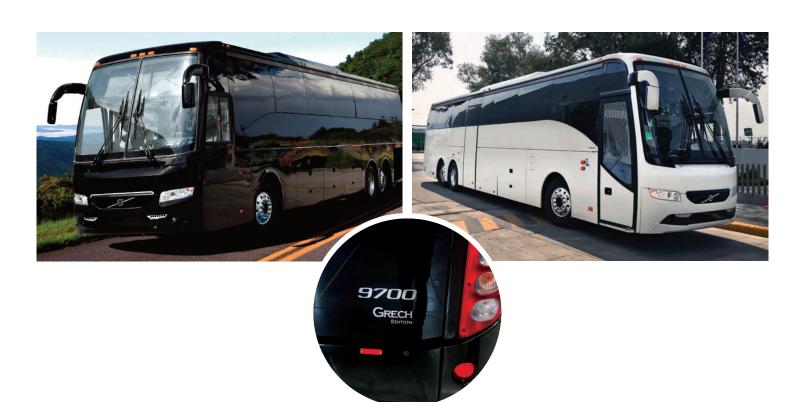

## **CHOICES TO FIT YOUR FLEET**

|                                       | BLACK<br>EDITION                 | BLUE<br>EDITION                  | GRECH<br>EDITION                                      |
|---------------------------------------|----------------------------------|----------------------------------|-------------------------------------------------------|
| Exterior color                        | Metallic black                   | White, black or custom           | Metallic black                                        |
| 56 passenger layout                   | 1                                | ✓                                | ✓                                                     |
| Seating<br>leatherette                | Two-tone<br>black leatherette    | Blue fabric                      | Grech limo edition<br>seats with black<br>leatherette |
| Seatback traytable and magazine net   | Available as options from branch | Available as options from branch | <b>√</b>                                              |
| Wood grain linoleum                   | Gray                             | Gray                             | Gray                                                  |
| Interior fabrics                      | Medium Gray<br>fabrics           | Medium Gray<br>fabrics           | Grech fabrics                                         |
| Interior lighting                     | White/Blue                       | White/Blue                       | LED adjustable to red, green, blue                    |
| Modesty panel                         | Textured black                   | Blue fabric                      | Grech fabrics                                         |
| Black leather driver's seat           | ✓                                | 1                                | ✓                                                     |
| Wheelchair lift -<br>option (54 pass) | 1                                | ✓                                | n/a                                                   |
| Mid-door - option                     | ✓                                | ✓                                | n/a                                                   |