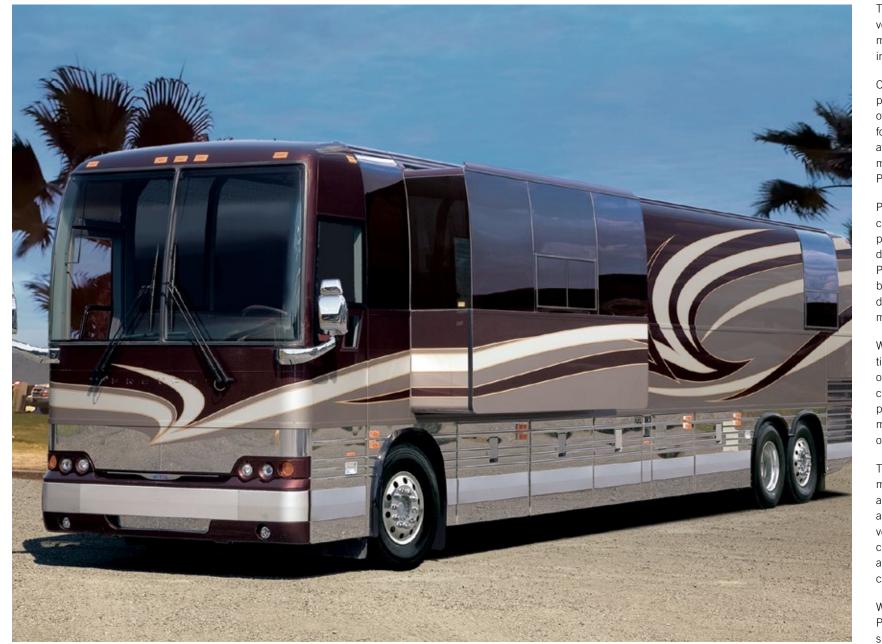

# **Built to Stand the Test of Time**

Design and manufacturing expertise result in quality that ensures miles of worry-free enjoyment and low overall ownership cost. Like Prevost luxury highway touring coaches, Prevost conversion coaches are designed to withstand the rigors of commercial applications.

### **Heavy-Duty Construction**

Our conversion vehicles combine the lasting performance of integral chassis/body construction with heavy-duty components to ensure optimal safety, durability and longevity.

Prevost uses stainless steel in the body structure. The outer body shell of the X Series uses a combination of stainless steel and fiber composite. The outer body of the H Series is made of fiber composite. All models have aluminum roofs.