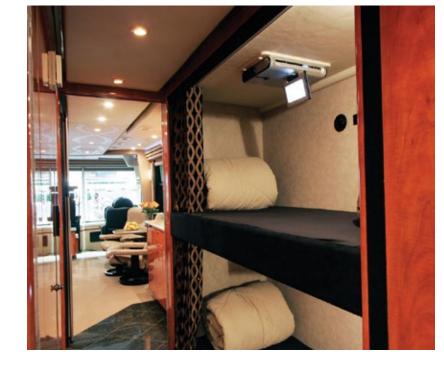

# **Built for Your Comfort**

Above all, living and working in a Prevost must be comfortable — luxuriously comfortable. That requires meticulous planning and execution of everything that contributes to comfort, like generous space, isolation from exterior noise, optimal light and temperature control, plenty of storage and cargo space, and a strong, level platform. All this and more is built into a Prevost conversion vehicle — the absolute best features to ensure lasting comfort.

#### Snace

Living space and storage/cargo space are major contributors to comfort during extensive traveling or working on the road, and Prevost maximizes space at every opportunity.

Slide-out options increase interior space, and are custom configured; you can add up to four for the largest area available. Prevost slide-outs allow our converters to create imaginative interior designs to suit the needs of every conversion coach market.