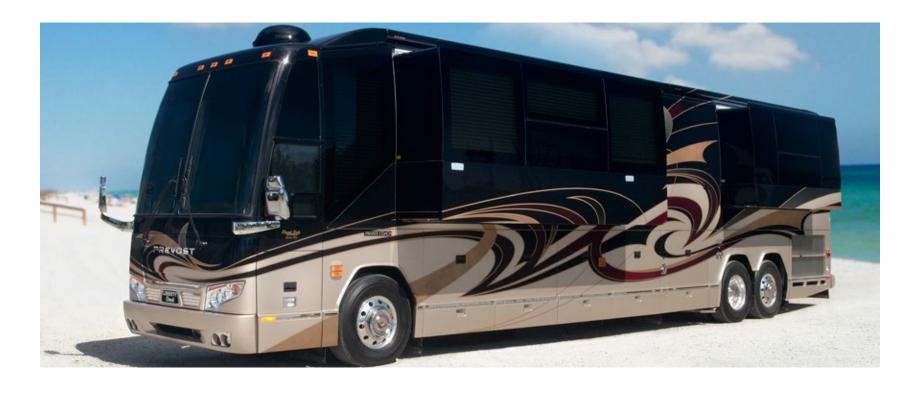

Prevost uses stainless steel in the body structure. The outer body shell of the X Series uses a combination of stainless steel and fiber composite. The outer body of the H Series is made of fiber composite. All models have aluminum roofs.

### Paint Durability

The exclusive Prevost paint process fortifies the vehicle's exterior with outstanding protection against the damaging effects of sun and weather, dust, grime and road debris. Your bonus is the unmistakable Prevost design touch; giving your exterior a striking look with an unparalleled glass-like finish.

### Versatility

A Prevost conversion vehicle can be designed to fulfill a variety of purposes – all of which make life or work on the road a more comfortable, pleasant experience. These vehicles are utilized for state-of-the-art conversions including: luxury motorhomes, entertainer tour coaches, limo coaches, mobile command centers for crisis management, corporate coaches for travel and functions, mobile marketing vehicles, and political campaign transportation.