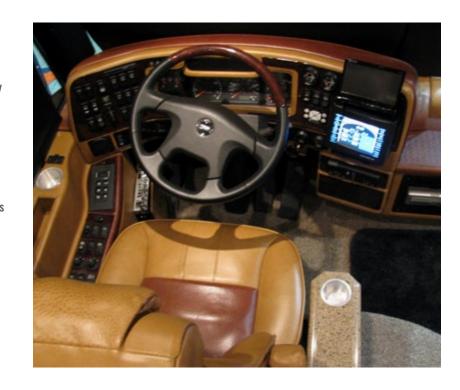

### **Ergonomics for Comfort and Safety**

The Prevost-designed cockpit accommodates a driver's biomechanics for optimal comfort and user-friendliness. Using its multiplexed architecture, Prevost has located frequently used controls – such as cruise control, shifting, engine brake, horn, and electric sun visor – directly on the steering wheel. This quick, easy, fingertip control helps drivers keep their eyes on the road and hands on the wheel to increase safety and driving comfort. A pneumatic steering column and angled steering wheel keep recessed dials readable regardless of wheel position.

#### Exceptional Handling

Prevost's independent suspension system includes special stabilizer bars on the front and drive axles. This system, together with the ZF Servocom® integral power steering, gives drivers exceptional directional stability, confidence-inspiring road feel, and best-in-class handling precision.

### Fast. Automatic Diagnostics

Prevost's advanced diagnostic system allows your vehicle to remain operational, even in the unlikely event of a system malfunction. Thoroughly tried and tested, its space-saving, multiplex technology provides fast troubleshooting and self-diagnosis with outstanding reliability.

Prevost's unique Plug & Play multiplex concept has only one program to configure, then all other modules are programmed automatically. In addition, the software can be updated and installed by a Prevost technician.