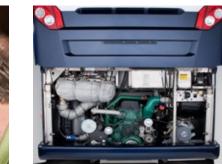

### The Volvo D13 Engine

Prevost specified the Volvo D13 because it meets the requirements of the new, more stringent, heavy-duty diesel EPA emissions standards for 2010 and beyond.

The D13 Volvo engine reduces diesel emissions and improves air quality beyond the 2010 standards, while simultaneously increasing fuel efficiency.

This engine's advanced Selective Catalytic Reduction (SCR) system is a key contributor to its clean and efficient operation. With our unique vertical installation and rooftop diffuser mount, the SCR and diesel particulate filter systems generate less heat in the engine compartment, further reducing emissions.