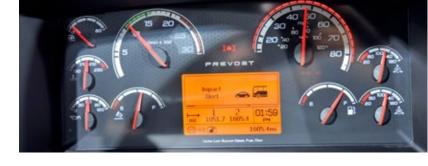

### Tire Pressure Monitoring

Correct pressure in all tires is a critical part of maintaining optimal vehicle capabilities and fuel economy, and improper inflation is one of the leading contributors to tire failures.

.... Prevost's Tire Pressure Monitoring System helps ensure correct inflation by providing drivers with continuous real-time measurement. It samples both temperature and pressure, and helps detect inner drive-tire failures that can be missed during visual inspections and can help to prevent fires caused by wheel or brake problems.

RE PRESSURES : OK

An easy-to-read, integrated dashboard display makes the system extremely easy to use; the driver can see essential tire information within a minute after engine startup. This is a fully self-contained system that requires no programming or activation tools.