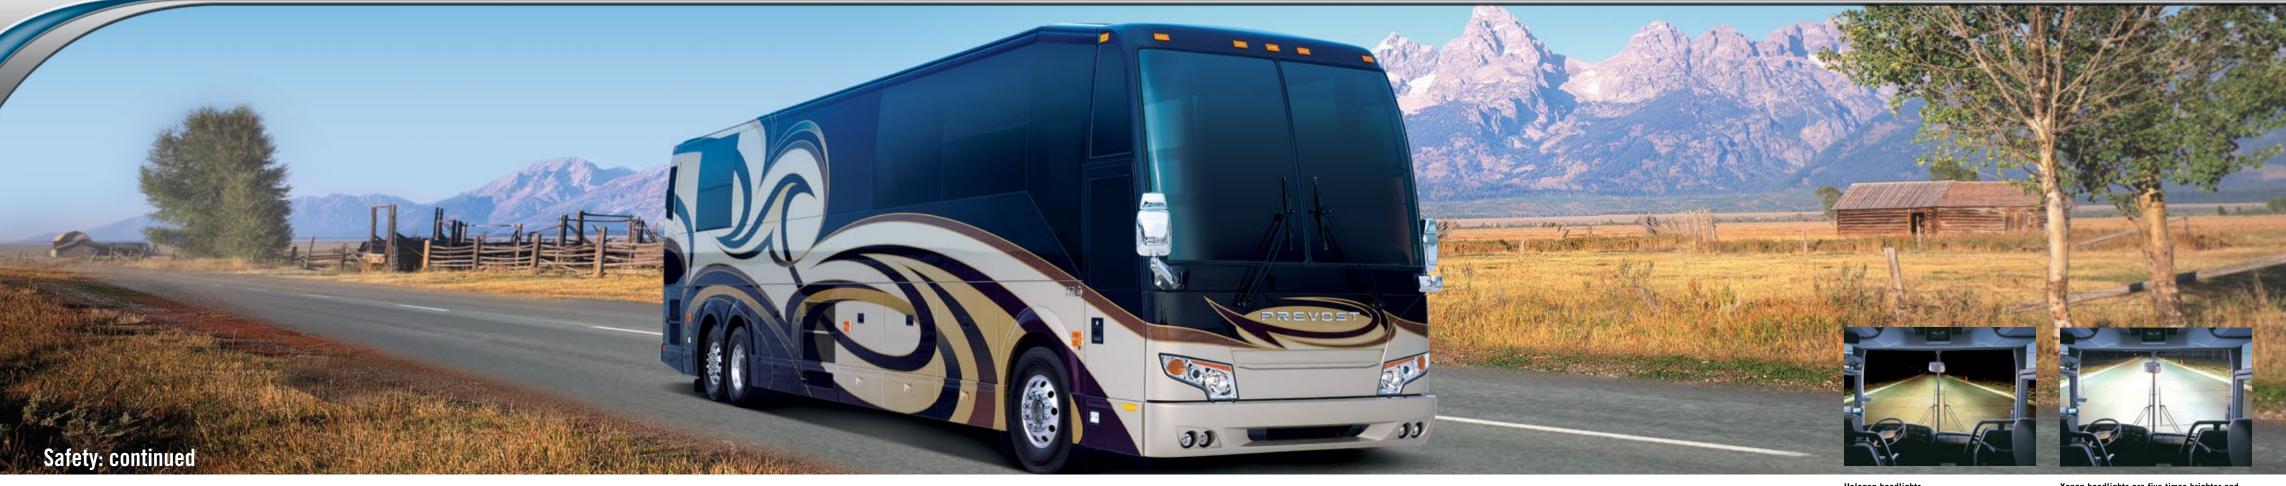

### **Powerful Lighting**

Our high-efficiency, projector-beam headlight system is the most powerful ever offered by Prevost. Special lenses broaden the range of vision from left to right, which means better visibility in rain or fog. Polycarbonate lenses have high resistance to impacts from stones and other road debris, and high-contrast LED direction signals make driver intentions clear, even when the high beams are on.

Headlight clusters are hinged for easy bulb replacement and aim adjustment. In fact, no tools are needed to change bulbs, and high and low beams can be adjusted with a single universal screw control.

The headlamp cleaning system removes accumulated grime, thus enhancing visibility, safety and peace of mind in adverse weather conditions. Xenon-gas headlights are five times brighter, last six times longer, and consume half the energy of traditional halogen lamps.