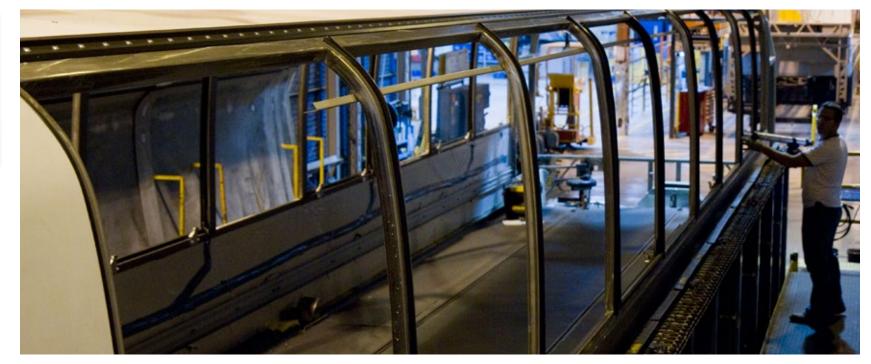

### Manufacturing

Product quality starts with assembly, and our "zero-tolerance assembly" jig is a striking demonstration. Its precision in calibration maintains perfect alignment and positioning while each piece of the stainless steel structure is being welded.

This innovative approach ensures that the vehicle has maximum resistance to stress and deformation. The resulting structural integrity means every Prevost delivers comfort and performance that stands the test of time.

### Micro-Precision Ensures Structural Integrity

Our micro-precision assembly process is a key aspect of the impressive durability of Prevost vehicles. Zero-tolerance assembly jigs are a compelling

demonstration of our innovative approach to ensuring structural integrity. Before and during the welding of each framework component, these assembly jigs are precisely calibrated for perfect positioning and alignment. This pre-assembly procedure ensures that every Prevost coach has maximum resistance to stress, bending, and buckling over the course of its lifetime.