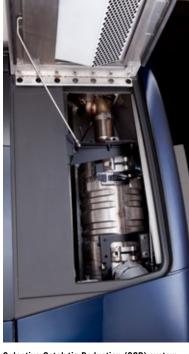

This engine's advanced Selective Catalytic Reduction (SCR) system is a key contributor to its clean and efficient operation. With our unique vertical installation and rooftop diffuser mount, the SCR and diesel particulate filter systems generate less heat in the engine compartment, further reducing emissions.

This configuration provides easy access and safe maintenance, and protects SCR components against damage from dirt, water and other road debris.

Selective Catalytic Reduction (SCR) system