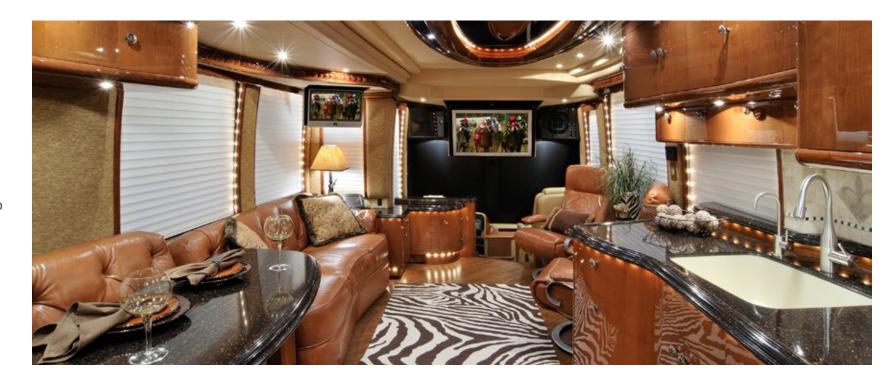

# **Built for Your Comfort**

Above all, living and working in a Prevost must be comfortable — luxuriously comfortable. That requires meticulous planning and execution of everything that contributes to comfort, like generous space, isolation from exterior noise, optimal light and temperature control, plenty of storage and cargo space, and a strong, level platform. All this and more is built into a Prevost conversion vehicle — the absolute best features to ensure lasting comfort.

#### Snace

Living space and storage/cargo space are major contributors to comfort during extensive traveling or working on the road, and Prevost maximizes space at every opportunity.

Slide-out options increase interior space, and are custom configured; you can add up to four for the largest area available. Prevost slide-outs allow our converters to create imaginative interior designs to suit the needs of every conversion coach market.

#### Light

Prevost customized, frameless windows provide a sleek exterior look and abundant natural light that adds to the interior's expansive feel.

The special privacy glass panes block UV rays and reflect and deflect 50% more solar heat than laminated glass. This puts less strain on the air conditioning system and increases fuel economy. These panes also reduce discoloration of upholstery and interior trim. Wide frameless windows can be positioned at various locations along the vehicle to accommodate personalized interior design, and they can include electrical sliding or electrical awning partitions with emergency exit capability.

### Versatility

A Prevost conversion vehicle can be designed to fulfill a variety of purposes – all of which make life or work on the road a more comfortable, pleasant experience. These vehicles are utilized for state-of-the-art conversions including: luxury motorhomes, entertainer tour coaches, limo coaches, mobile command centers for crisis management, corporate coaches for travel and functions, mobile marketing vehicles, and political campaign transportation.