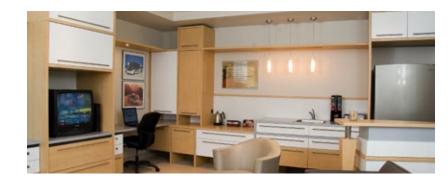

# **Built for Your Comfort**

Above all, living and working in a Prevost must be comfortable — luxuriously comfortable. That requires meticulous planning and execution of everything that contributes to comfort, like generous space, isolation from exterior noise, optimal light and temperature control, plenty of storage and cargo space, and a strong, level platform. All this and more is built into a Prevost conversion vehicle — the absolute best features to ensure lasting comfort.

#### Snace

Living space and storage/cargo space are major contributors to comfort during extensive traveling or working on the road, and Prevost maximizes space at every opportunity.

Slide-out options increase interior space, and are custom configured; you can add up to four for the largest area available. Prevost slide-outs allow our converters to create imaginative interior designs to suit the needs of every conversion coach market.

#### Light

Prevost customized, frameless windows provide a sleek exterior look and abundant natural light that adds to the interior's expansive feel.

The special privacy glass panes block UV rays and reflect and deflect 50% more solar heat than laminated glass. This puts less strain on the air conditioning system and increases fuel economy. These panes also reduce discoloration of upholstery and interior trim. Wide frameless windows can be positioned at various locations along the vehicle to accommodate personalized interior design, and they can include electrical sliding or electrical awning partitions with emergency exit capability.

### Versatility

A Prevost conversion vehicle can be designed to fulfill a variety of purposes – all of which make life or work on the road a more comfortable, pleasant experience. These vehicles are utilized for state-of-the-art conversions including: luxury motorhomes, entertainer tour coaches, limo coaches, mobile command centers for crisis management, corporate coaches for travel and functions, mobile marketing vehicles, and political campaign transportation.