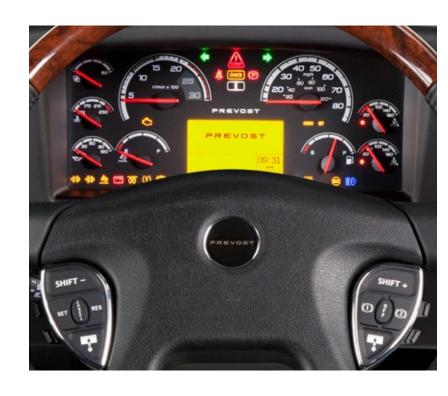

### **Ergonomics for Comfort and Safety**

The Prevost-designed cockpit accommodates a driver's biomechanics for optimal comfort and user-friendliness. Using its multiplexed architecture, Prevost has located frequently used controls – such as cruise control, shifting, engine brake, horn, and electric sun visor – directly on the steering wheel. This quick, easy, fingertip control helps drivers keep their eyes on the road and hands on the wheel to increase safety and driving comfort. A pneumatic steering column and angled steering wheel keep recessed dials readable regardless of wheel position.

#### Exceptional Handling

Prevost's independent suspension system includes special stabilizer bars on the front and drive axles. This system, together with the ZF Servocom® integral power steering, gives drivers exceptional directional stability, confidence-inspiring road feel, and best-in-class handling precision.