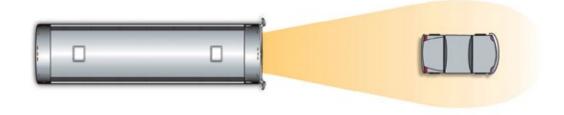

### **Powerful Lighting**

Our high-efficiency, projector-beam headlight system is the most powerful ever offered by Prevost. Special lenses broaden the range of vision from left to right, which means better visibility in rain or fog. Polycarbonate lenses have high resistance to impacts from stones and other road debris, and high-contrast LED direction signals make driver intentions clear, even when the high beams are on.

Headlight clusters are hinged for easy bulb replacement and aim adjustment. In fact, no tools are needed to change bulbs, and high and low beams can be adjusted with a single universal screw control.

The headlamp cleaning system removes accumulated grime, thus enhancing visibility, safety and peace of mind in adverse weather conditions. Xenon-gas headlights are five times brighter, last six times longer, and consume half the energy of traditional halogen lamps.