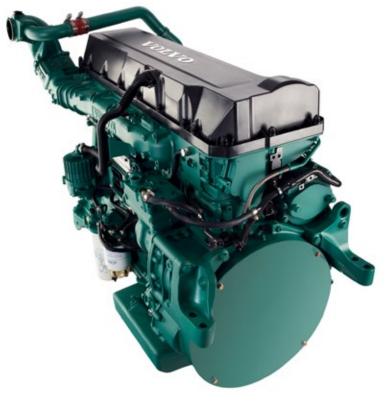

### The Volvo D13 Engine

Prevost specified the Volvo D13 because it meets the requirements of the new, more stringent, heavy-duty diesel EPA emissions standards for 2010 and beyond.

The D13 Volvo engine reduces diesel emissions and improves air quality beyond the 2010 standards, while simultaneously increasing fuel efficiency.

This engine's advanced Selective Catalytic Reduction (SCR) system is a key contributor to its clean and efficient operation. With our unique vertical installation and rooftop diffuser mount, the SCR and diesel particulate filter systems generate less heat in the engine compartment, further reducing emissions.

This configuration provides easy access and safe maintenance, and protects SCR components against damage from dirt, water and other road debris.

Selective Catalytic Reduction (SCR) system