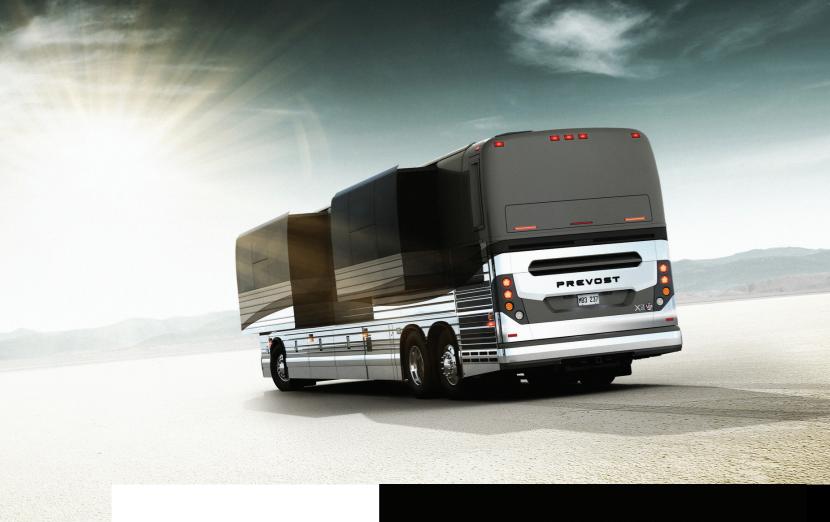

PREVOST

# INTEGRAL STRUCTURE – STRONGEST, SAFEST, MOST DURABLE IN THE INDUSTRY

Unparalleled vertical, lateral and torsional rigidity compared to body-on-chassis constructions.

The strongest, safest and most durable foundations in the motorhome industry.

The integrated chassis provides the best foundation for long lasting interior components.

Inherent torsional rigidity enables levels of handling precision and vehicle responsiveness that enhance dynamic safety.

### STAINLESS STEEL STRUCTURE

The 304 stainless steel assembly provides optimal structural integrity, longevity, and resistance to flex and deformation stresses.

Prevost "zero-tolerance assembly" equates to precision in calibration maintaining perfect alignment and positioning while each piece of stainless steel structure is being welded.

The heavy-duty stainless steel frame is resistant to rust even in harsh conditions, creating a foundation that you can count on to last across the years and across any season.