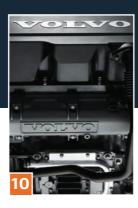

#### **VOLVO D13 ENGINE**

Excellent torque at low RPM allows superior responsiveness with minimal noise and vibration.

Maximum torque value from 1050 to 1500 RPM.

Volvo D13 GHG engine.

The Volvo I-VEB engine brake is the strongest in class at cruise RPM. You get an exceptional retardation at the RPM you drive.

Powertrain to vehicle complete integration within the same company (electronic architecture, mechanical components, software, support, etc.)